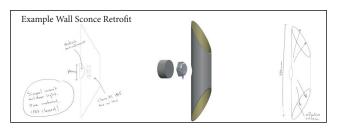

#### RETROFITTING

- Wall Sconces
- Bollards
- Downlights
- Step Lighting
- Exterior Accent Lighting
- Docks/Marinas

**Endless Applications** 

#### FULLY CUSTOMIZED SOLUTIONS FOR EACH PROJECT

- Excellent light module adapatable to hundreds of applications using HiLumz customized mounting solutions.
- Multiple modules available in a single application