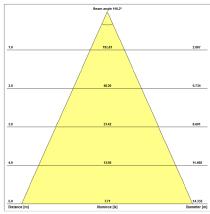

• Over temperature protection: 150°C

Spread beam angle: 110°

• L70B10: >50,000

Meets Restrictions of Hazardous Substances (RoHS II)

• Compatible w/ standard LED line dimmer

This device should not be used in any type of fluid such as water, oil, organic solvent, etc. Clean with water and mild soap in needed.