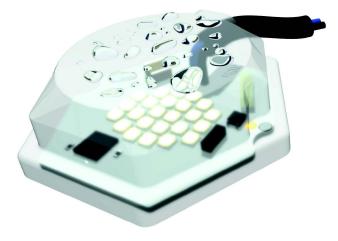

#### INDUSTRY-LEADING DURABILITY

- A true IP68 waterproof module for the toughest conditions
- Breathable membrane to prevent chemicals from entering module and damaging LEDs with pressure changes

## HILUMZ USA

1335 Ridgeland Parkway Suite 150 Alpharetta, GA 30004

sales@hilumzusa.com 678-867-9200 hilumzusa.com

Optional IP68 waterproof wire connector (pre-wired to Tough Puck)