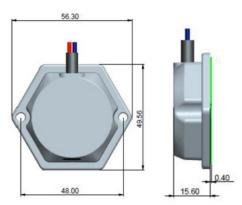

embrane to prevent chemicals from entering module and damaging LEDs with pressure changes



## Tough Puck Specification Sheet

## -PERFORMANCE SPECIFICATIONS

| Product | Wattage | Lumens | Color                              | CRI | Voltage |
|---------|---------|--------|------------------------------------|-----|---------|
| CL      | 10 Watt | 1050   | 2700K<br>3000K (Standard)<br>4000K | 80+ | 120 VAC |

Higher wattage packages available by mounting multiple units in series. HiLumz will pre-wire accordingly for a single input.

Power factor: 0.98

Total harmonic distrotion: <15%</li>

Surge Protection: 1500V

• Over temperature protection: 150°C

Spread beam angle: 110°

• L70B10: >50,000

Meets Restrictions of Hazardous Substances (RoHS II)

• Compatible w/ standard LED line dimmer





This device should not be used in any type of fluid such as water, oil, organic solvent, etc. Clean with water and mild soap in needed.

### **-ORDERING**

EXAMPLE **CL-10-3080-A-P1:** 10 Watt Tough Puck Module at 3000K mounted to plate (plate specs provided seperately)

## HILUMZ USA

1335 Ridgeland Parkway Suite 150 Alpharetta, GA 30004

sales@hilumzusa.com 678-867-9200 hilumzusa.com



Optional IP68 waterproof wire connector (pre-wired to Tough Puck)